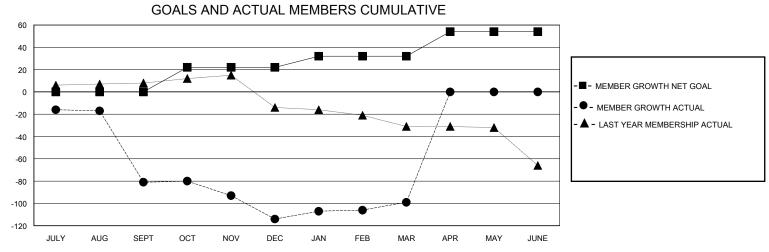

## District 11 D1

Results as of: 3/31/2024

| GMT:                  |               | GMT CA    |               |                       |                        |                         |                                                    |  |
|-----------------------|---------------|-----------|---------------|-----------------------|------------------------|-------------------------|----------------------------------------------------|--|
|                       | Club          | s         |               | Members               |                        |                         |                                                    |  |
| RESULTS FOR 2023-2024 |               |           |               | RESULTS FOR 2023-2024 |                        |                         |                                                    |  |
| QUARTER               | NEW CLUB GOAL | NEW CLUBS | DROPPED CLUBS | QUARTER MEM           | BER GROWTH NET<br>GOAL | MEMBER GROWTH<br>ACTUAL | DROPPED<br>MEMBERS ACTUAL<br>(including transfers) |  |
| JULY/AUG/SEPT         | 0             | 0         | 0             | JULY/AUG/SEPT         | 0                      | 39                      | 107                                                |  |
| OCT/NOV/DEC           | 0             | 0         | 2             | OCT/NOV/DEC           | 22                     | 16                      | 44                                                 |  |
| JAN/FEB/MAR           | 0             | 0         | 1             | JAN/FEB/MAR           | 10                     | 36                      | 13                                                 |  |
| APR/MAY/JUNE          | 1             | 0         | 0             | APR/MAY/JUNE          | 22                     | 0                       | 0                                                  |  |